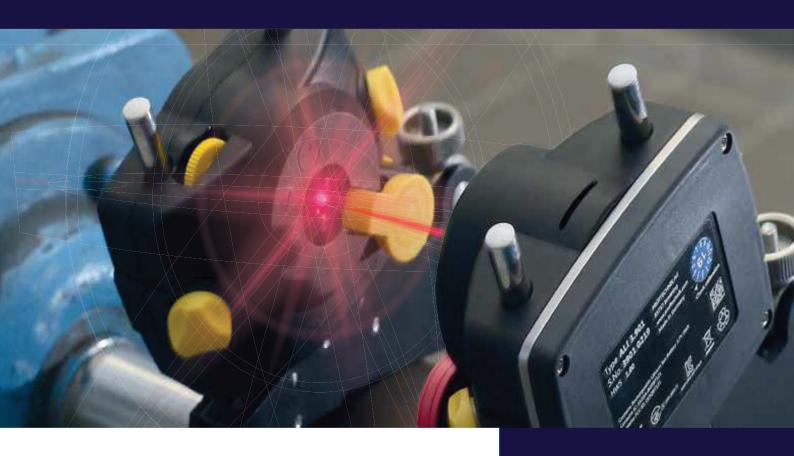

# Laser Alignment

# Ensuring maximum machine runtime is essential to maintain productivity, save time and avoid unnecessary repairs.

Pump and drive motor misalignment accounts for over 50% of malfunctions in rotating machinery, so accurate alignment can ensure that your machines run smoothly and generate a consistently high quality output.

#### **Increase Productivity**

Laser measurement services provide optimum alignment of your machines and systems to ensure maximum machine runtime.