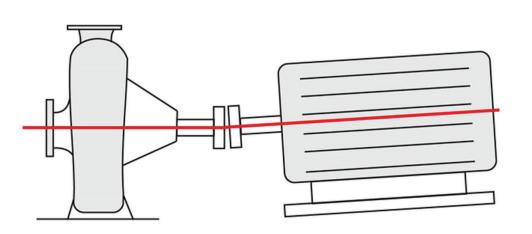

#### Parallel Misalignment

#### **Accurate Alignment**

Ensure your pumping equipment is aligned as accurately as possible to avoid running problems due to angular or parallel misalignment as well as ensuring smooth commissioning sign-off.